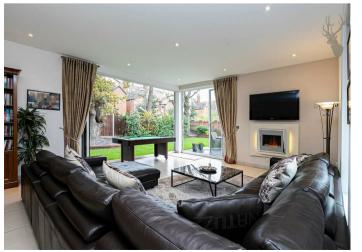

On entering the property, you are greeted by an impressive vaulted atrium entrance hall with glazed uppers that just fill the space with natural light and create a stunning centrepiece. As well as having quiet and secluded living areas, the open plan kitchen living space at the rear is where most families will congregate on a daily basis. The kitchen area is fitted with high quality appliances, polished stone worktops and has a beautiful picture window giving views across the rear garden. The living area offers ample space for families and entertaining, with dual aspect bi folding doors open the entire living area out onto the garden which is a private and welcoming space that just spreads out in front of you.