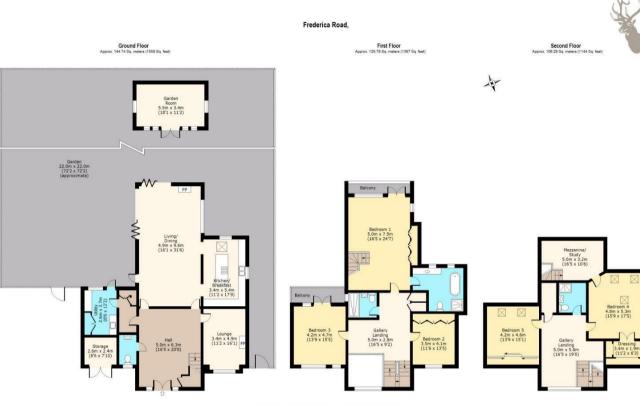

Total area (Including Balcony/ Green House): approx. 408.67 Sq. maters (4399 Sq. feet) Total area (Excluding Balcony/ Green House): approx. 380.80 Sq. maters (4099 Sq. feet) For illustration purposes only - no to scale www.jbapla.scom