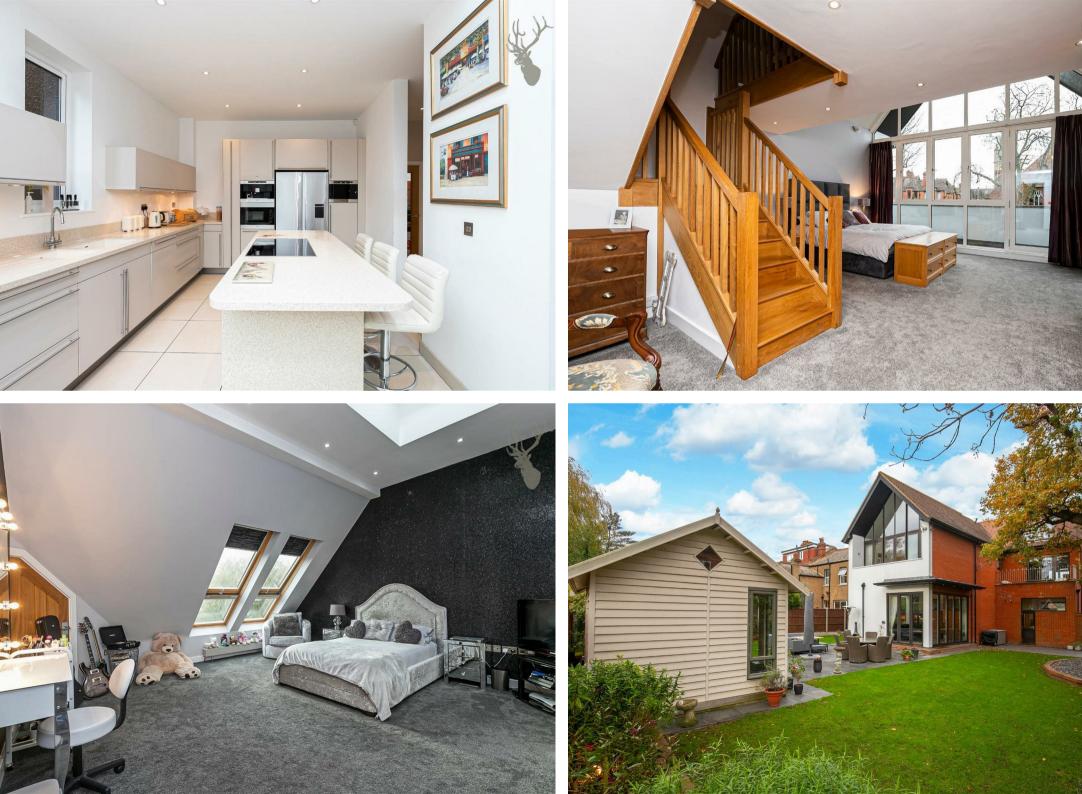

The Willows was voted "Best New Build House" in Waltham Forest on completion and it's easy to see why. Very careful attention was paid to making sure that this impressive home sits well in the street, yet offers space and light that discerning owners appreciate.

On entering the property, you are greeted by an impressive vaulted atrium entrance hall with glazed uppers that just fill the space with natural light and create a stunning centrepiece. As well as having quiet and secluded living areas, the open plan kitchen living space at the rear is where most families will congregate on a daily basis. The kitchen area is fitted with high quality appliances, polished stone worktops and has a beautiful picture window giving views across the rear garden. The living area offers ample space for families and entertaining, with dual aspect bi folding doors open the entire living area out onto the garden which is a private and welcoming space that just spreads out in front of you.

Upstairs, each of the bedrooms is a comfortable double with bedrooms one offering luxury en-suite facilities, bedroom one also offers a galleried area that is cleverly used as a home office by the current occupants.

Externally, to the front of the house you will find off street parking for several vehicles and to the rear, the sunny wall enclosed garden is laid with mature lawns, patio areas and established beds that are carefully planned to be low maintenance. Additionally, there is an outbuilding that is currently equipped as a gym but would equally make a charming summer house or a home office.