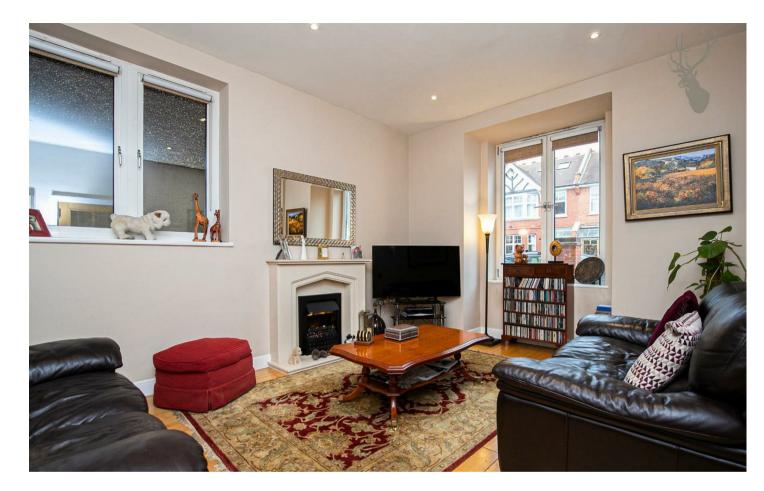

On entering the property, you are greeted by an impressive vaulted atrium entrance hall with glazed uppers that just fill the space with natural light and create a stunning centrepiece. As well as having quiet and secluded living areas, the open plan kitchen living space at the rear is where most families will congregate on a daily basis. The kitchen area is fitted with high quality appliances, polished stone worktops and has a beautiful picture window giving views across the rear garden. The living area offers ample space for families and entertaining, with dual aspect bi folding doors open the entire living area out onto the garden which is a private and welcoming space that just spreads out in front of you.