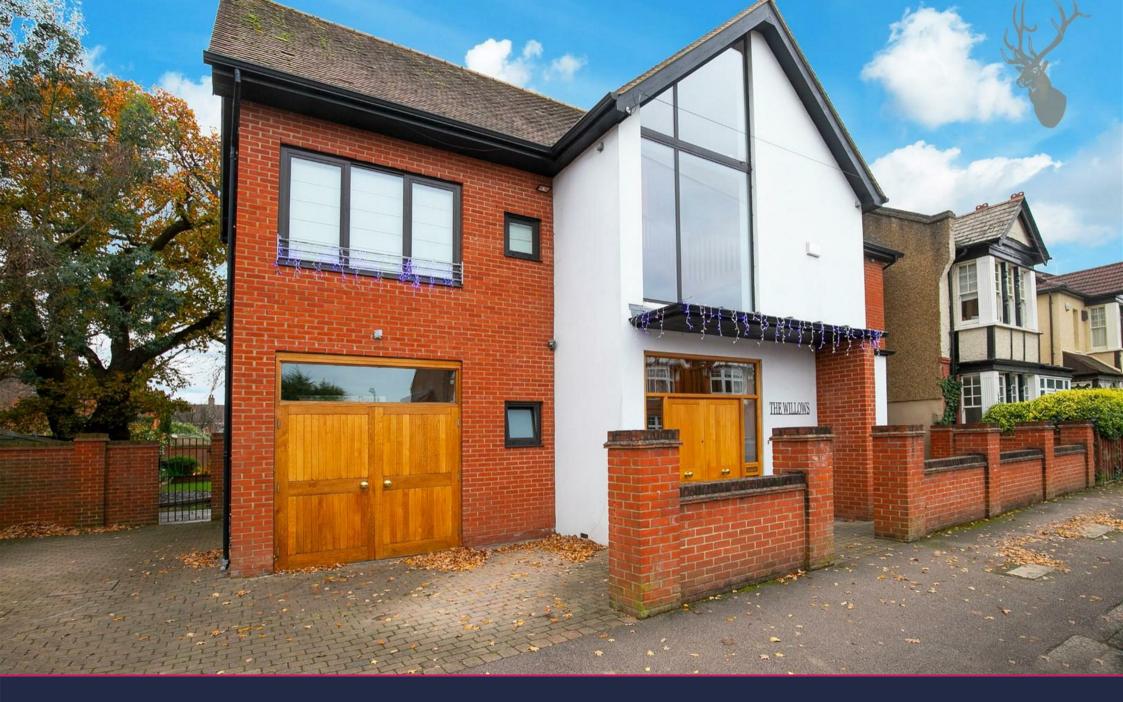

The Willows was voted "Best New Build House" in Waltham Forest on completion and it's easy to see why. Very careful attention was paid to making sure that this impressive home sits well in the street, yet offers space and light that discerning owners appreciate.

Externally, to the front of the house you will find off street parking for several vehicles and to the rear, the sunny wall enclosed garden is laid with mature lawns, patio areas and established beds that are carefully planned to be low maintenance. Additionally, there is an outbuilding that is currently equipped as a gym but would equally make a charming summer house or a home office.