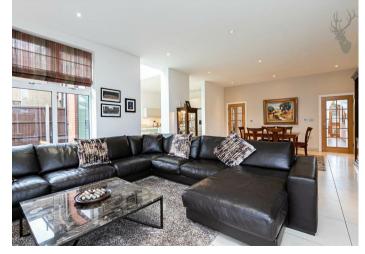

On entering the property, you are greeted by an impressive vaulted atrium entrance hall with glazed uppers that just fill the space with natural light and create a stunning centrepiece. As well as having quiet and secluded living areas, the open plan kitchen living space at the rear is where most families will congregate on a daily basis. The kitchen area is fitted with high quality appliances, polished stone worktops and has a beautiful picture window giving views across the rear garden. The living area offers ample space for families and entertaining, with dual aspect bi folding doors open the entire living area out onto the garden which is a private and welcoming space that just spreads out in front of you.